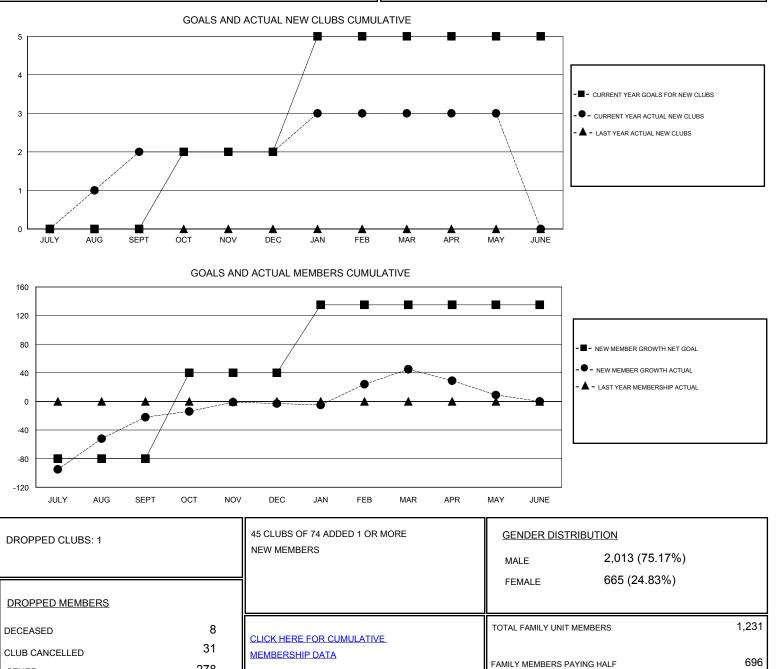

## **ER GURUNATHAN** GMT:

| LOCATION INDIA |
|----------------|
|----------------|

GMT CA

| Clubs                 |               |           |               | Members               |                                                                |                                                              |                                                    |
|-----------------------|---------------|-----------|---------------|-----------------------|----------------------------------------------------------------|--------------------------------------------------------------|----------------------------------------------------|
| RESULTS FOR 2016-2017 |               |           |               | RESULTS FOR 2016-2017 |                                                                |                                                              |                                                    |
| QUARTER               | NEW CLUB GOAL | NEW CLUBS | DROPPED CLUBS | QUARTER               | NEW MEMBER GROWTH<br>NET GOAL (not reinstated<br>or transfers) | NEW MEMBER<br>GROWTH ACTUAL (not<br>reinstated or transfers) | DROPPED<br>MEMBERS ACTUAL<br>(including transfers) |
| JULY/AUG/SEPT         | 0             | 2         | 0             | JULY/AUG/SEPT         | -80                                                            | 143                                                          | 165                                                |
| OCT/NOV/DEC           | 2             | 0         | 0             | OCT/NOV/DEC           | 120                                                            | 59                                                           | 40                                                 |
| JAN/FEB/MAR           | 3             | 1         | 1             | JAN/FEB/MAR           | 95                                                             | 97                                                           | 49                                                 |
| APR/MAY/JUNE          | 0             | 0         | 0             | APR/MAY/JUNE          | 0                                                              | 27                                                           | 63                                                 |